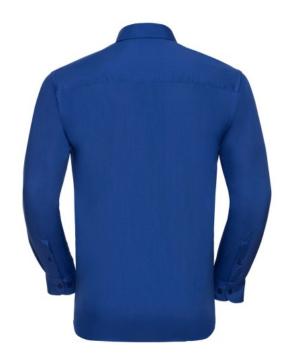

# RUSSELL POLYCOTTON EASY CARE POPLIN MEN'S LONG SLEEVE SHIRT

### **Specification**

RUSSELL men's long sleeve shirt POLYCOTTON EASY CARE POPLIN.Elegant and versatile material.Classic, two buttons on cuff.35% Poplin cotton / 65% polyester, 110/105 g / m2.Laundry at 50 degrees.EASY CARE -dry quickly , easy to iron white XS light-Roy XL