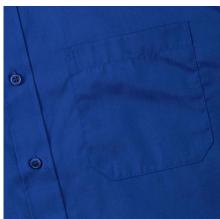

# RUSSELL POLYCOTTON EASY CARE POPLIN MEN'S LONG SLEEVE SHIRT

### **Specification**

RUSSELL men's long sleeve shirt POLYCOTTON EASY CARE POPLIN.Elegant and versatile material.Classic, two buttons on cuff.35% Poplin cotton / 65% polyester, 110/105 g / m2.Laundry at 50 degrees.EASY CARE -dry quickly , easy to iron white XS light-Roy XL