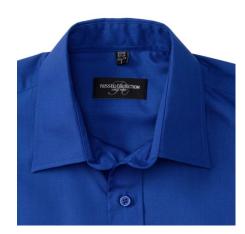

# RUSSELL POLYCOTTON EASY CARE POPLIN MEN'S LONG SLEEVE SHIRT

### **Specification**

RUSSELL men's long sleeve shirt POLYCOTTON EASY CARE POPLIN.Elegant and versatile material.Classic, two buttons on cuff.35% Poplin cotton / 65% polyester, 110/105 g / m2.Laundry at 50 degrees.EASY CARE -dry quickly , easy to iron white XS light-Roy XL