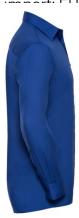

# RUSSELL POLYCOTTON EASY CARE POPLIN MEN'S LONG SLEEVE SHIRT

### **Specification**

RUSSELL men's long sleeve shirt POLYCOTTON EASY CARE POPLIN.Elegant and versatile material.Classic, two buttons on cuff.35% Poplin cotton / 65% polyester, 110/105 g / m2.Laundry at 50 degrees.EASY CARE -dry quickly , easy to iron white XS light-Roy XL