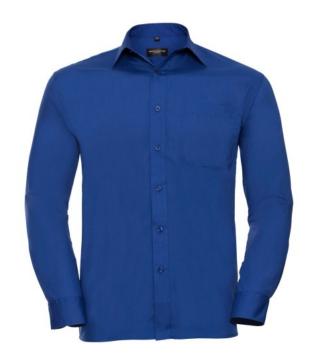

# RUSSELL POLYCOTTON EASY CARE POPLIN MEN'S LONG SLEEVE SHIRT

### **Specification**

RUSSELL men's long sleeve shirt POLYCOTTON EASY CARE POPLIN.Elegant and versatile material.Classic, two buttons on cuff.35% Poplin cotton / 65% polyester, 110/105 g / m2.Laundry at 50 degrees.EASY CARE -dry quickly , easy to iron white XS light-Roy XL